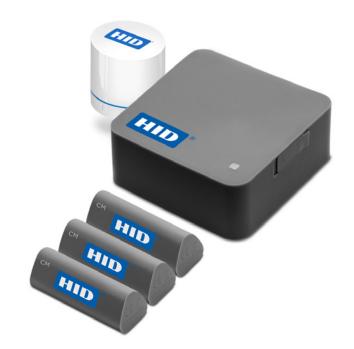

## **Kit Includes:**

- 50 BEEKs<sup>™</sup> CMv2 Beacons
- 3 AC BluFi<sup>™</sup> Gateways
- 3 DC BluFi<sup>™</sup> Gateways
- 1 Year Bluzone<sup>™</sup> Activation
- Setup Instructions
- Label Maker for Hardware Identification
- Epoxy With Dispenser for Beacon Mounting
- Surface Prep & Cleaning Supplies