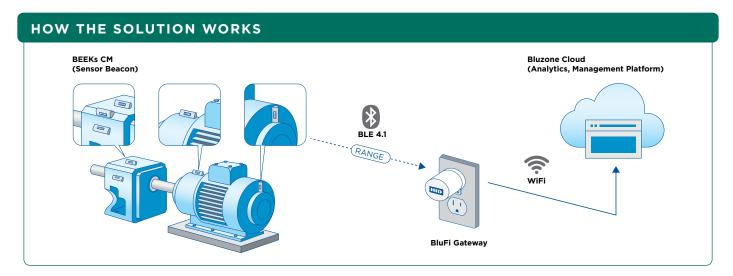

## **Advantages**

- Everything needed for set-up and installation in one box
- Quick deployment; up and running in hours
- Data visualization in Bluzone<sup>™</sup> Advanced Condition Monitoring Dashboard enables remote equipment surveillance
- Lowest-cost system to wirelessly monitor asset health