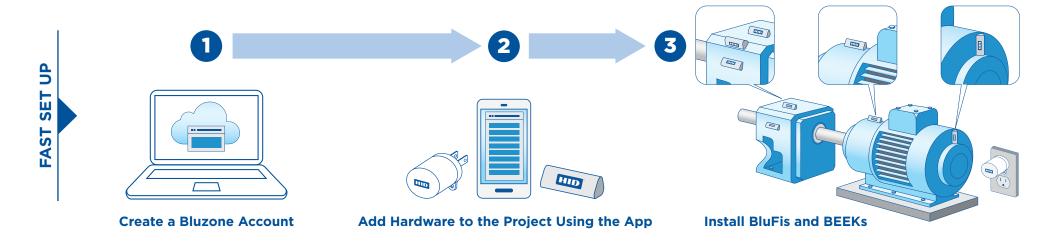

## Implementing HID Condition Monitoring: Setup Made Simple

Traditional condition monitoring options have been expensive and complicated to deploy, forcing maintenance professionals to leave critical assets vulnerable to failure without warning. HID Condition Monitoring is an easy to install, cost-effective solution that provides real-time data on the operating health of your equipment.

## SYSTEM COMPONENTS

BEEKs™ CM - Sends vibration and temperature data to BluFi™.

BluFi Gateway - Receives data from BEEKs over Bluetooth and sends to Bluzone™ Cloud over WiFi.

Bluzone - Secure cloud centrally manages BEEKs via BluFi gateways. Additionally, monitor, store and analyze performance data collected from deployed BEEKs fleet.

## YOU ARE READY TO MONITOR

You can now visualize data in Bluzone Cloud Advanced Condition Monitoring Dashboard. Real-time alerts on vibration and temperature are available remotely, enabling a true predictive maintanence strategy.