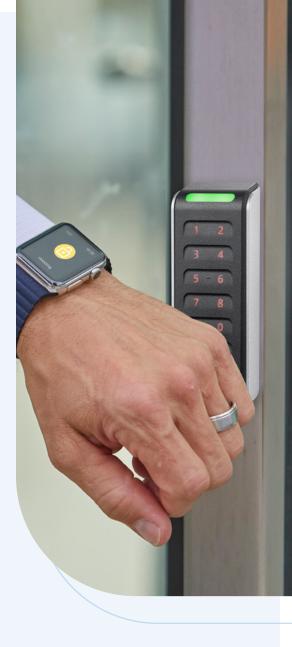

## THERE'S NEVER BEEN A BETTER TIME TO TRY MOBILE ACCESS CONTROL.

HID Mobile Access® grants users' access to buildings, secure spaces and even digital data and networks with a device they already carry everywhere: a smart phone or compatible smart watch. Going mobile is a win for user convenience and organizational security, while supporting digital transformation, and sustainability initiatives — and you don't have to convert the whole company to begin reaping the benefits.

#### HID Mobile Access lets users and organizations:

- Leave the card at home; access secure spaces with just a smart phone or a compatible, connected smart watch
- · Leverage the security built into device
- · Create, manage, issue and revoke credentials through the cloud
- Be protected with highly-secure Seos® credential technology
- · Go green reducing card-based consumables
- · Unlock doors with touchless convenience