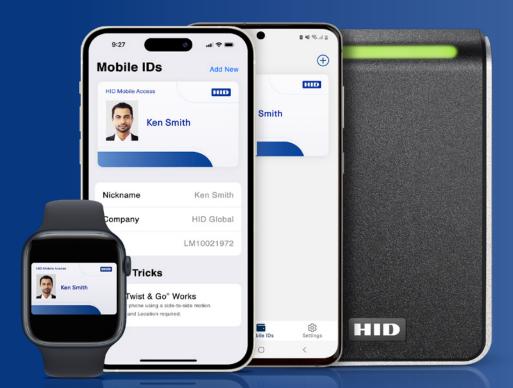

## THERE'S NEVER BEEN A BETTER TIME TO TRY MOBILE ACCESS CONTROL.

HID Mobile Access® grants users' access to buildings, secure spaces and even digital data and networks with a device they already carry everywhere: a smart phone or compatible smart watch. Going mobile is a win for user convenience and organizational security, while supporting digital transformation, and sustainability initiatives — and you don't have to convert the whole company to begin reaping the benefits.

#### HID Mobile Access lets users and organizations:

- Leave the card at home; access secure spaces with just a smart phone or a compatible, connected smart watch
- · Leverage the security built into device
- · Create, manage, issue and revoke credentials through the cloud
- Be protected with highly-secure Seos® credential technology
- · Go green reducing card-based consumables
- · Unlock doors with touchless convenience