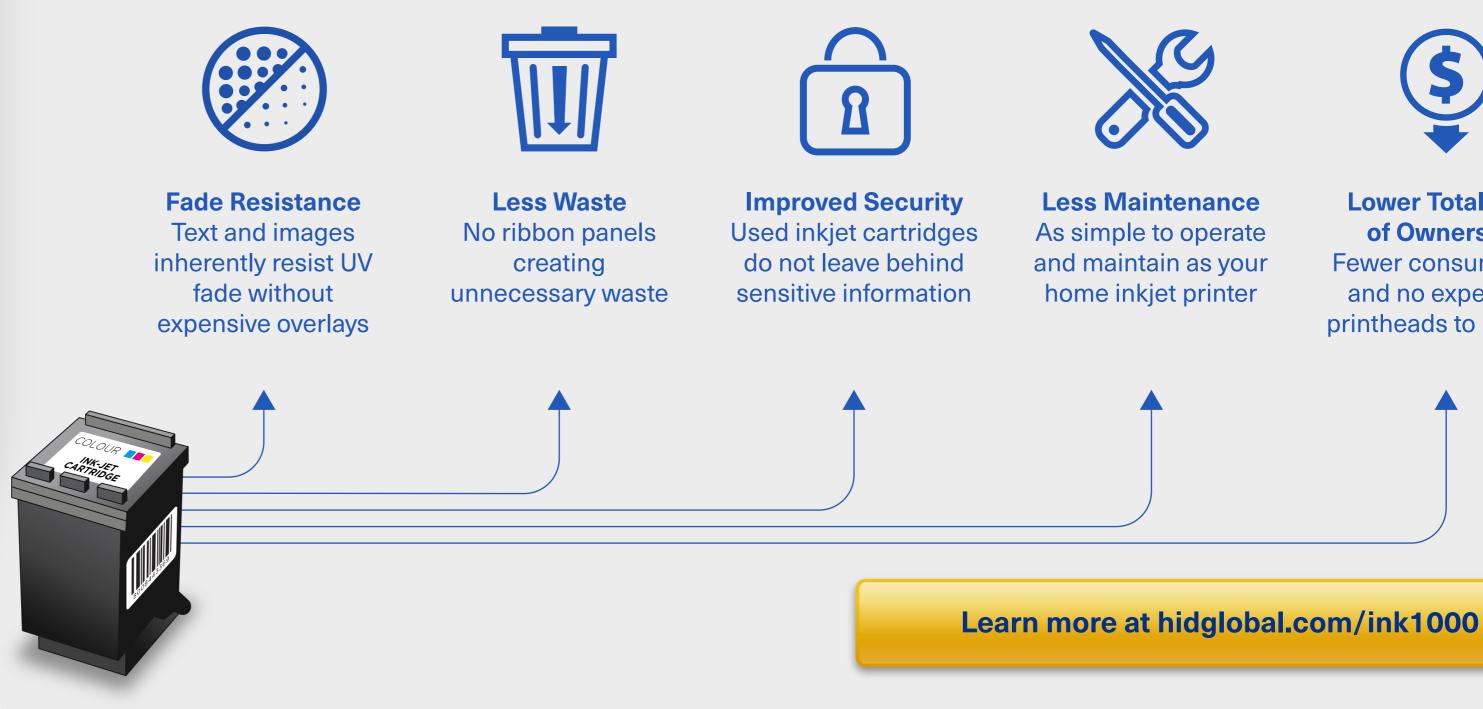

**Lower Total Cost** of Ownership Fewer consumables and no expensive printheads to replace